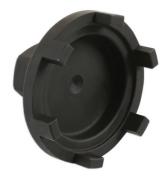

## **Differential Nut Socket - for Mercedes Benz**

A castellated socket, designed specifically for loosening or tightening the castellated differential nut used on the Mercedes-Benz Citaro and Evo Buses.

## **Additional Information**

- Applications: Mercedes-Benz Citaro and Evo Bus.
- Castellated 6 Tooth Socket: Teeth: 11mm x 6mm x 12mm deep.
- OD: 84mm, ID: 72mm.
- Overall length: 60mm x 32mm Hex drive.
- Black finished power-tool safe for high torque applications.