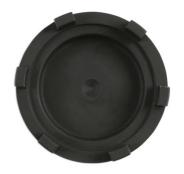

## **Differential Nut Socket - for Mercedes Benz**

A castellated socket, designed specifically for loosening or tightening the castellated differential nut used on the Mercedes-Benz Citaro and Evo Buses.

## **Additional Information**

- Applications: Mercedes-Benz Citaro and Evo Bus.
- Castellated 6 Tooth Socket: Teeth: 11mm x 6mm x 12mm deep.
- OD: 84mm, ID: 72mm.
- Overall length: 60mm x 32mm Hex drive.
- Black finished power-tool safe for high torque applications.