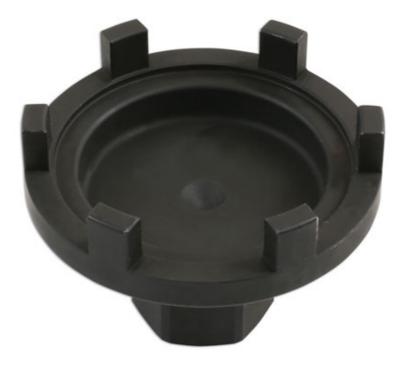

## **Differential Nut Socket - for Mercedes Benz**

A castellated socket, designed specifically for loosening or tightening the castellated differential nut used on the Mercedes-Benz Citaro and Evo Buses.

## **Additional Information**

- Applications: Mercedes-Benz Citaro and Evo Bus.
- Castellated 6 Tooth Socket: Teeth: 11mm x 6mm x 12mm deep.
- OD: 84mm, ID: 72mm.
- Overall length: 60mm x 32mm Hex drive.
- Black finished power-tool safe for high torque applications.