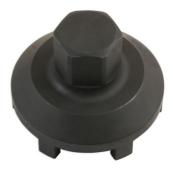

## **Differential Nut Socket - for Mercedes Benz**

A castellated socket, designed specifically for loosening or tightening the castellated differential nut used on the Mercedes-Benz Citaro and Evo Buses.

## **Additional Information**

- Applications: Mercedes-Benz Citaro and Evo Bus.
- Castellated 6 Tooth Socket: Teeth: 11mm x 6mm x 12mm deep.
- OD: 84mm, ID: 72mm.
- Overall length: 60mm x 32mm Hex drive.
- Black finished power-tool safe for high torque applications.